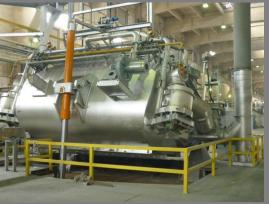

# DOS ECO GAS

#### BETTER PERFORMANCE



### PRINCIPLES





Dos Eco Gas is an innovative catalyse filter, made of composite material using LPG molecular rearrangement method, spread dense group of LPG to sparse group, increasing combustion efficiency.



## APPLICATION





# Compatible with LPG/NG Install next to Burner





variety industrial application which use LPG/NG as heat source such as Boiler, Burner, Industrial Oven and Furnace.





#### **BOILER**











#### **ROTARY MOLD**









#### **FOOD INDUSTRY**













#### **CERAMIC INDUSTRY**









#### **STEEL and METAL INDUSTRY**











#### **LAUNDRY CENTER BUSINESS**











Plastic Rotary Mold at Thammasorn Co., Ltd. Thailand





ENERGY SAVING UP TO 20%



## TESTING METHOD











DOS ECO GAS CATALYSE



#### TESTING METHOD









$$\eta = \frac{W1}{P}$$



#### TESTING METHOD















Fire Tube Boiler 3 Tons at Thammasorn Co., Ltd.







DOS ECO GAS

Once Through Boiler 1.5 Tons at Thai Young Chemical Co., Ltd.











Once Through Boiler 2 .5Tons x 4 at TIPCO F&B Co., Ltd.











Once Through Boiler 2.5 Tons at Thai Toshiba Electric Industries Co., Ltd.











Heat Treatment Oven 20 burners at Magotteaux Co., Ltd.











Once Through Boiler 2.5 Tons x 2 at Nipro (Thailand) Co., Ltd.









#### INVESTMENT MODEL









# MEASUREMENT AND VERIFICATION



International Performance