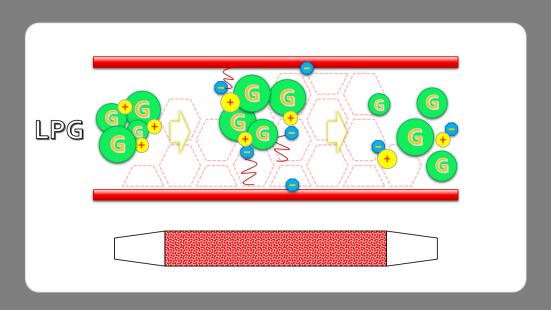

### PRINCIPLES

Dos Eco Gas is an innovative catalyse filter, made of composite material using LPG molecular rearrangement method, spread dense group of LPG to sparse group, increasing combustion efficiency.