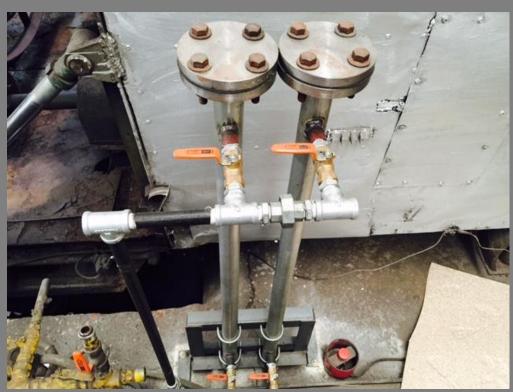

## TESTING METHOD

DOS ECO GAS CATALYSE

#### TESTING METHOD

Fire Tube Boiler 3 Tons at Thammasorn Co., Ltd.

DOS ECO GAS

Once Through Boiler 1.5 Tons at Thai Young Chemical Co., Ltd.

Once Through Boiler 2 .5Tons x 4 at TIPCO F&B Co., Ltd.

Once Through Boiler 2.5 Tons at Thai Toshiba Electric Industries Co., Ltd.