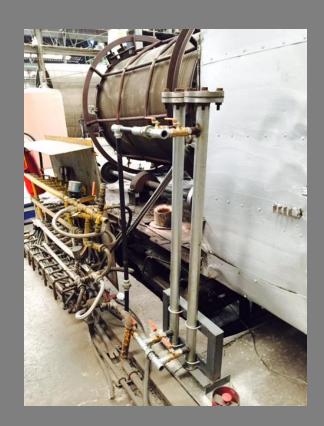

## TESTING METHOD

DOS ECO GAS CATALYSE

#### TESTING METHOD

Fire Tube Boiler 3 Tons at Thammasorn Co., Ltd.

DOS ECO GAS

Once Through Boiler 1.5 Tons at Thai Young Chemical Co., Ltd.

Once Through Boiler 2 .5Tons x 4 at TIPCO F&B Co., Ltd.

Once Through Boiler 2.5 Tons at Thai Toshiba Electric Industries Co., Ltd.