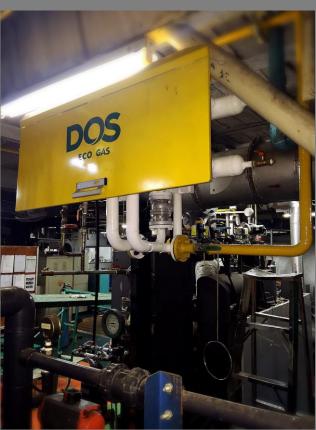

## TESTING METHOD

DOS ECO GAS CATALYSE

#### TESTING METHOD

$$\eta = \frac{W1}{P}$$