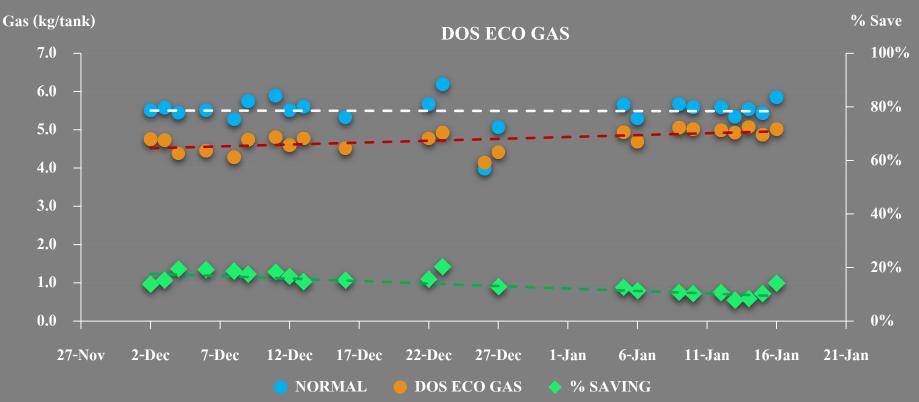

#### TESTING METHOD

Fire Tube Boiler 3 Tons at Thammasorn Co., Ltd.

DOS ECO GAS

Once Through Boiler 1.5 Tons at Thai Young Chemical Co., Ltd.

Once Through Boiler 2 .5Tons x 4 at TIPCO F&B Co., Ltd.

Once Through Boiler 2.5 Tons at Thai Toshiba Electric Industries Co., Ltd.

Heat Treatment Oven 20 burners at Magotteaux Co., Ltd.

Once Through Boiler 2.5 Tons x 2 at Nipro (Thailand) Co., Ltd.

#### Stream Ratio = FO/mS\*

**Stream Ratio = LPG Consumption to Steam Output** 

**FO = LPG Consumption Rate (Kg/hr)** 

mS = Water Intake Rate (kg/hr)

\* Continuous data collection, analysed by fitted curve on scatter diagram.

## BENEFITS (1)

**ENERGY SAVING TO 20%** 

**NOT USE POWER** 

GAS TEMPERATURE INCREASE TO 5-10%

**EASY INSTALLATION** 

**GREEN PRODUCT** 

PATENT PENDING