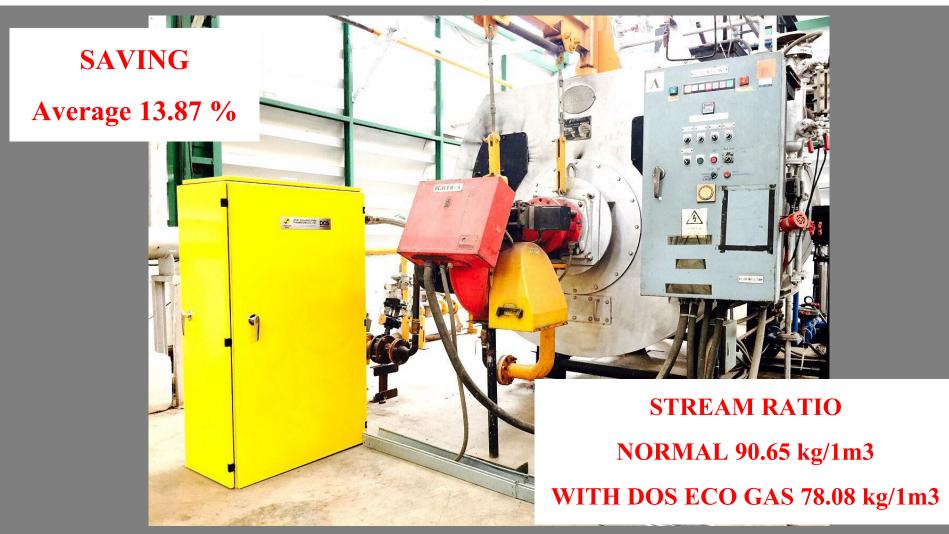

#### TESTING METHOD

Fire Tube Boiler 3 Tons at Thammasorn Co., Ltd.

DOS ECO GAS

Once Through Boiler 1.5 Tons at Thai Young Chemical Co., Ltd.

Once Through Boiler 2 .5Tons x 4 at TIPCO F&B Co., Ltd.

Once Through Boiler 2.5 Tons at Thai Toshiba Electric Industries Co., Ltd.

#### Stream Ratio = FO/mS\*

**Stream Ratio = LPG Consumption to Steam Output** 

**FO = LPG Consumption Rate (Kg/hr)** 

mS = Water Intake Rate (kg/hr)

\* Continuous data collection, analysed by fitted curve on scatter diagram.