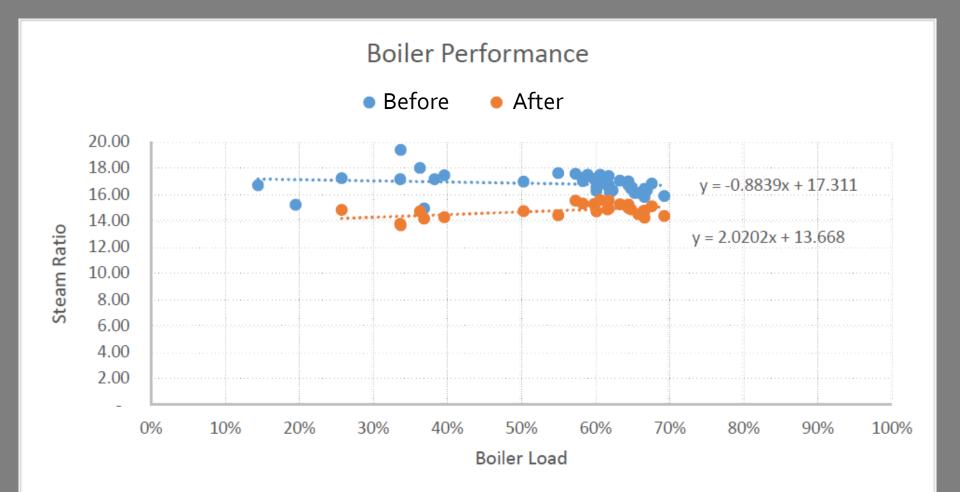

# MEASUREMENT AND VERIFICATION

International Performance Measurement and Verification Protocol; IPMVP) METHOD A (Measured Factors and Stipulated)

#### Stream Ratio = FO/mS\*

**Stream Ratio = LPG Consumption to Steam Output** 

**FO = LPG Consumption Rate (Kg/hr)** 

mS = Water Intake Rate (kg/hr)

\* Continuous data collection, analysed by fitted curve on scatter diagram.