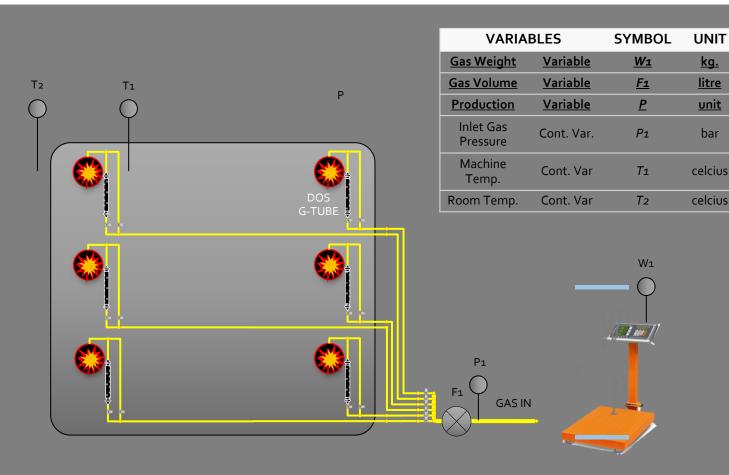

## TESTING METHOD

DOS ECO GAS CATALYSE

#### TESTING METHOD

$$\eta = \frac{W1}{P}$$

#### TESTING METHOD

Fire Tube Boiler 3 Tons at Thammasorn Co., Ltd.

DOS ECO GAS

Once Through Boiler 1.5 Tons at Thai Young Chemical Co., Ltd.

Once Through Boiler 2 .5Tons x 4 at TIPCO F&B Co., Ltd.

Once Through Boiler 2.5 Tons at Thai Toshiba Electric Industries Co., Ltd.

Heat Treatment Oven 20 burners at Magotteaux Co., Ltd.

Once Through Boiler 2.5 Tons x 2 at Nipro (Thailand) Co., Ltd.

#### Stream Ratio = FO/mS\*

**Stream Ratio = LPG Consumption to Steam Output** 

**FO = LPG Consumption Rate (Kg/hr)** 

mS = Water Intake Rate (kg/hr)

\* Continuous data collection, analysed by fitted curve on scatter diagram.